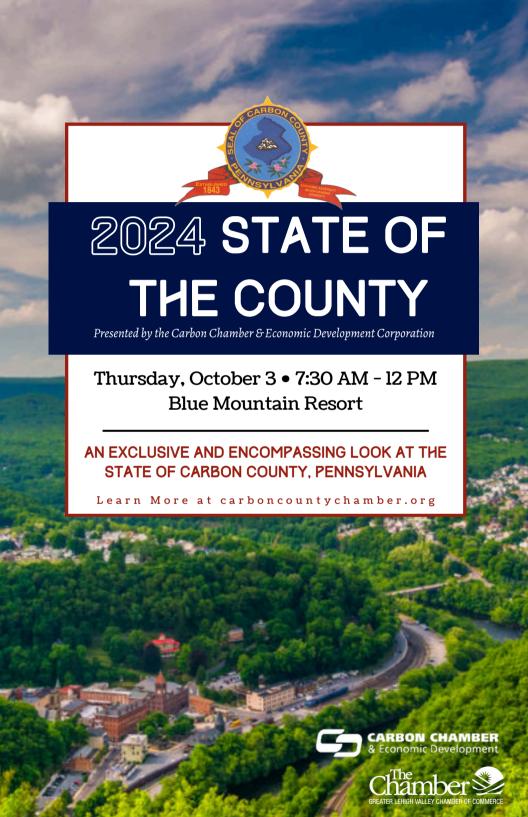

### 2024 STATE OF THE COUNTY

**CARBON CAMPUS** 

# 2024 STATE OF THE COUNTY

Presented by the Carbon Chamber & Economic Development Corporation

#### SCHEDULE OF EVENTS

7:30 AM: Networking, Registration & Breakfast (+ Exhibitor Tables!)

8:30 AM: Program Begins
Opening Acknowledgments
Kylie Adams-Weiss, SVP
Carbon Chamber & Economic Development Corp.

Carbon Chamber Update
Pat Reilly, Board Chair
President & CEO, Mauch Chunk Trust

Carbon County Commissioner Update Michael Sofranko & Rocky Ahner Carbon County Commissioners

Economic Development Update Brenda Sacco, Director of Economic Development Carbon Chamber & Economic Development Corp.

Tourism Update Chris Barrett, Pocono Mountain Visitors Bureau

Transportation & Infrastructure Update Scott Vottero, Asst. District Executive for Design, PennDOT

Q&A & Thank You's Kylie Adams-Weiss, SVP CCEDC