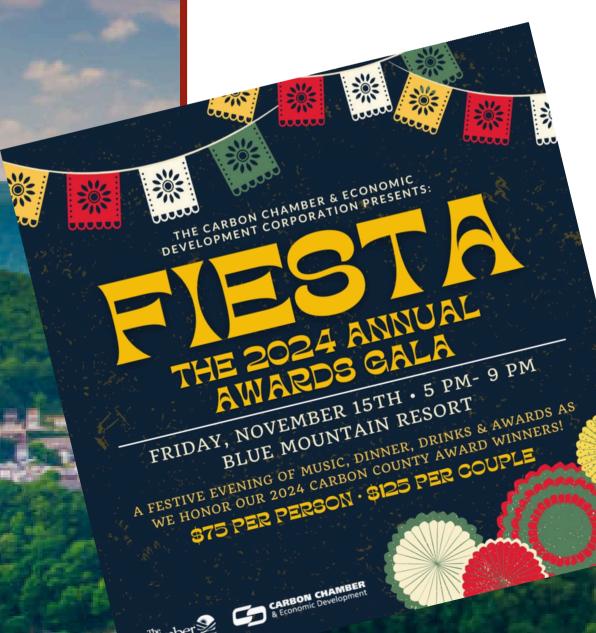

## Upcoming Events

FIESTA! 2024 Annual Awards Gala November 15. 2024 • 5-9 PM **Blue Mountain Resort** Nominations being accepted now!

ARBON CHAMBER conomic Development